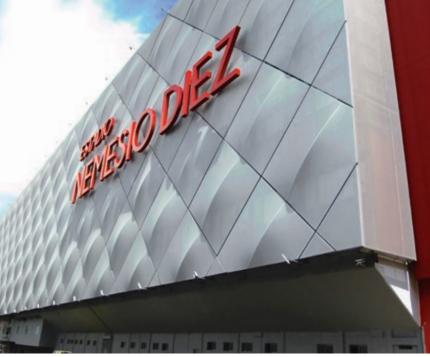

Such fabrics like PTFE or PVC membrane are ideal on parking garages, office buildings, large stadiums using the same technology as tensile fabric overhead roofing canopies, or, with transparent ETFE cushions or a single layer ETFE system. PTFE and PVC membranes are both available in a solid or mesh format. The life expectancy for PVC membranes ranges anywhere from 10 - 20 years and 30+ years for PTFE-coated fiberglass membrane and ETFE film.