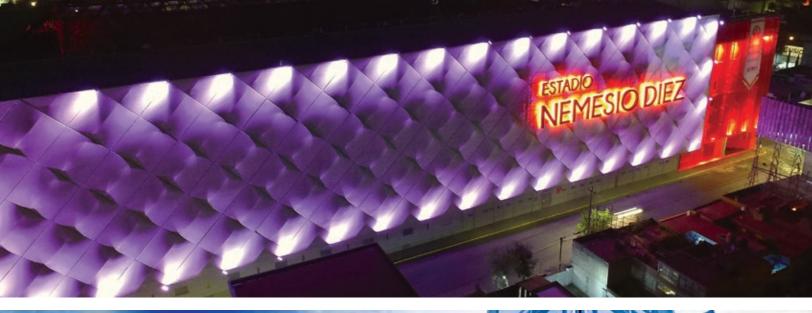

Such fabrics like PTFE or PVC membrane are ideal on parking garages, office buildings, large stadiums using the same technology as tensile fabric overhead roofing canopies, or, with transparent ETFE cushions or a single layer ETFE system. PTFE and PVC membranes are both available in a solid or mesh format. The life expectancy for PVC membranes ranges anywhere from 10 - 20 years and 30+ years for PTFE-coated fiberglass membrane and ETFE film.