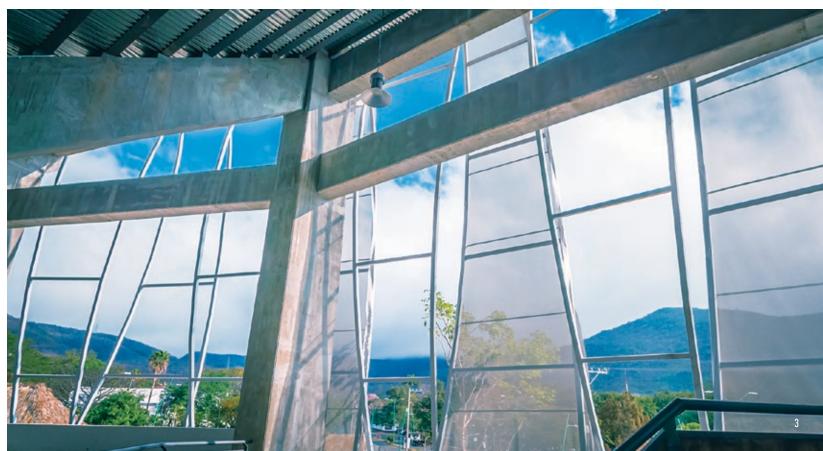

# SLEEK CONNECTION PROFILES OFFER A STREAMLINED TENSILE FACADE SYSTEM

We offer aluminum extrusions in a stick-build version which allows to directly attach the extrusions to the building facade or to a Big Span Structures supplied steel framing system, followed by the fabric installation.

#### FABRIC COVER

Perimeter frame no joints, with all RF welded seams

Visible facade movement on very windy day

**FRAMED PERIMETER** 

**INSIDE CORNER** 

JOINT

**OUTSIDE CORNER** 