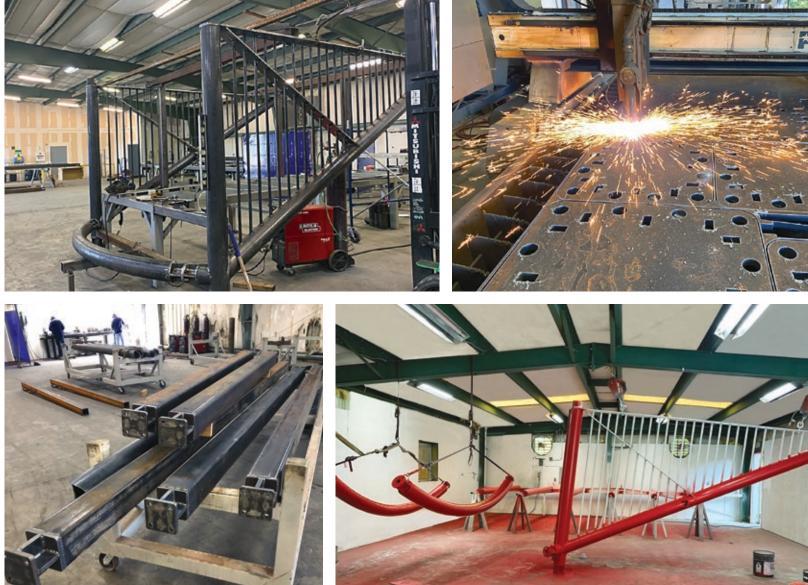

## **BIG SPAN STEEL & MEMBRANE FABRICATION** FOR TENSILE FACADES

Big Span is committed to manufacturing high quality steel and membrane fabrication for our design-build tensile facade systems. With in-house manufacturing facilities located in North America, Big Span offers over 70,000 sq. ft. combined capacity allowing to meet accelerated schedules and regulate production quality. As a full-service specialty contractor, these fabrication capabilities separates Big Span Structures from other U.S. based companies.

#### **STEEL FABRICATION** CAPABILITIES:

- > FULL IN-HOUSE STRUCTURAL FRAME FABRICATION
- > CAD DRIVEN AUTOMATED CNC PLATE & 3D STEEL PIPE CUTTING
- > AWS CERTIFIED WELDERS
- > 3RD PARTY CERTIFIED WELD INSPECTION & REPORTS
- > IN-HOUSE SAND BLASTING **& PAINTING BOOTHS**