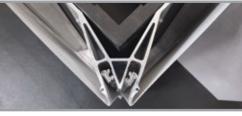

# SLEEK CONNECTION PROFILES OFFER A STREAMLINED TENSILE FACADE SYSTEM

We offer aluminum extrusions in a stick-build version which allows to directly attach the extrusions to the building facade or to a Big Span Structures supplied steel framing system, followed by the fabric installation.