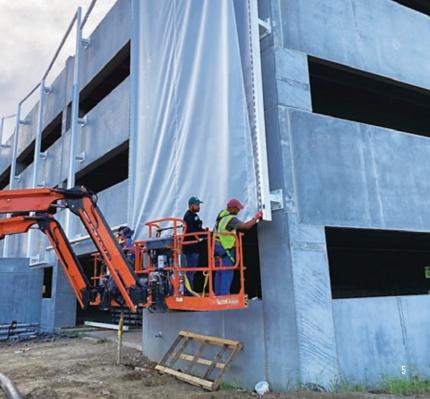

With over 40 years of designing and building customized tensile membrane solutions for our clients' unique construction requirements, our installation crew at Big Span Structures offers some of the most experienced, well-qualified and dedicated construction specialists in the business. For both the supporting structural steel framing as well as the fabric membrane, Big Span's construction team will develop construction methodologies, coordinate erection procedures and provide a detailed installation schedule for your next tensile membrane facade project.

# SLEEK CONNECTION PROFILES OFFER A STREAMLINED TENSILE FACADE SYSTEM

We offer aluminum extrusions in a stick-build version which allows to directly attach the extrusions to the building facade or to a Big Span Structures supplied steel framing system, followed by the fabric installation.