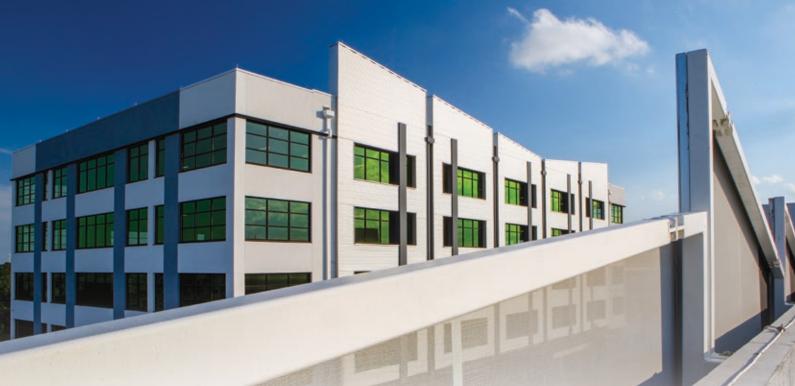

# TRANSFORM THE APPEARANCE OF YOUR BUILDING WITH A TENSILE FACADE SYSTEM BY BIG SPAN

Tensile Membrane Facades by Big Span Structures are an excellent answer for any building owner looking to create a building envelope system that's not only eye-catching but also durable and cost effective compared to traditional building products. Due to the lightweight flexible nature of membrane, a tensile fabric facade can span long distances while reducing the need for a lot of structural steel support framing making it an affordable and innovative solution.

Such fabrics like PTFE or PVC membrane are ideal on parking garages, office buildings, large stadiums using the same technology as tensile fabric overhead roofing canopies, or, with transparent ETFE cushions or a single layer ETFE system. PTFE and PVC membranes are both available in a solid or mesh format. The life expectancy for PVC membranes ranges anywhere from 10 - 20 years and 30+ years for PTFE-coated fiberglass membrane and ETFE film.