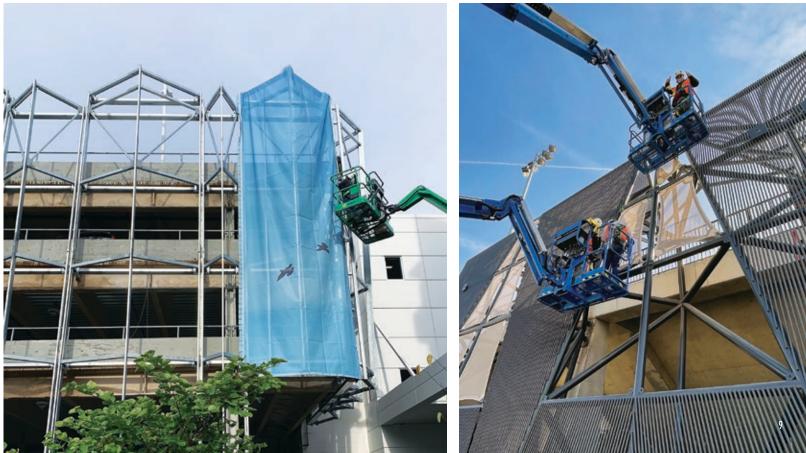

With over 40 years of designing and building customized tensile membrane solutions for our clients' unique construction requirements, our installation crew at Big Span Structures offers some of the most experienced, well-qualified and dedicated construction specialists in the business. For both the supporting structural steel framing as well as the fabric membrane, Big Span's construction team will develop construction methodologies, coordinate erection procedures and provide a detailed installation schedule for your next tensile membrane facade project.

# SLEEK CONNECTION PROFILES OFFER A STREAMLINED TENSILE FACADE SYSTEM

We offer aluminum extrusions in a stick-build version which allows to directly attach the extrusions to the building facade or to a Big Span Structures supplied steel framing system, followed by the fabric installation.