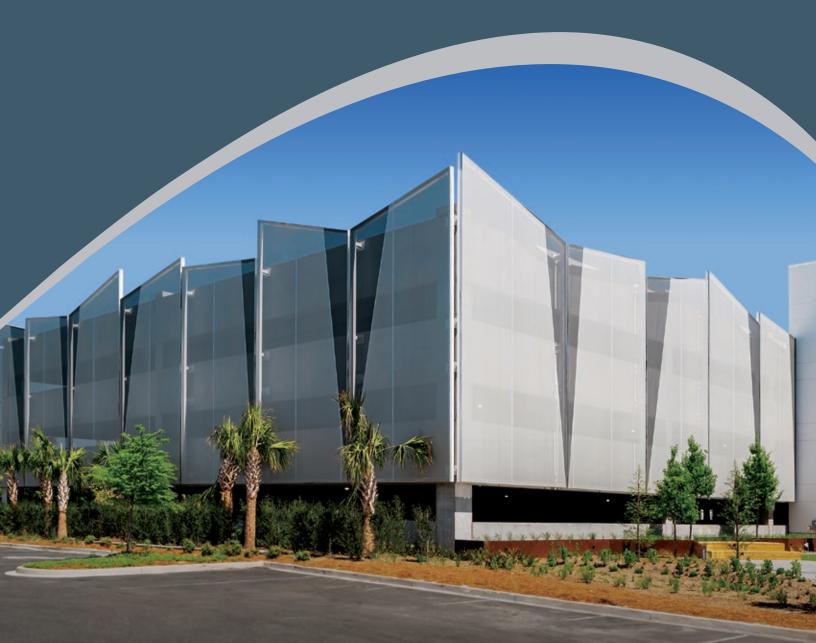

# TRANSFORM THE APPEARANCE OF YOUR BUILDING WITH A TENSILE FACADE SYSTEM BY BIG SPAN

Tensile Membrane Facades by Big Span Structures are an excellent answer for any building owner looking to create a building envelope system that's not only eye-catching but also durable and cost effective compared to traditional building products. Due to the lightweight flexible nature of membrane, a tensile fabric facade can span long distances while reducing the need for a lot of structural steel support framing making it an affordable and innovative solution.

Such fabrics like PTFE or PVC membrane are ideal on parking garages, office buildings, large stadiums using the same technology as tensile fabric overhead roofing canopies, or, with transparent ETFE cushions or a single layer ETFE system. PTFE and PVC membranes are both available in a solid or mesh format. The life expectancy for PVC membranes ranges anywhere from 10 - 20 years and 30+ years for PTFE-coated fiberglass membrane and ETFE film.

#### ADVANTAGES OF TENSILE MEMBRANE FACADES

- > DECREASE SOLAR HEAT GAIN
- > FLEXIBLE DESIGN AESTHETICS
- > DURABLE & SUSTAINABLE
- > COST-EFFECTIVE SOLUTIONS
- > LONG-SPAN CAPABILITIES
- > RETROFIT EXISTING BUILDINGS
- > NATURAL LIGHT TRANSLUCENCY
- > AIR VENTILATION (MESH FABRICS)
- > 100% RECYCLABLE (MEMBRANE SPECIFIC)
- > NON-COMBUSTIBLE FABRICS
- > OUTWARD VISIBILITY FROM INSIDE (MESH OR CLEAR FABRICS)