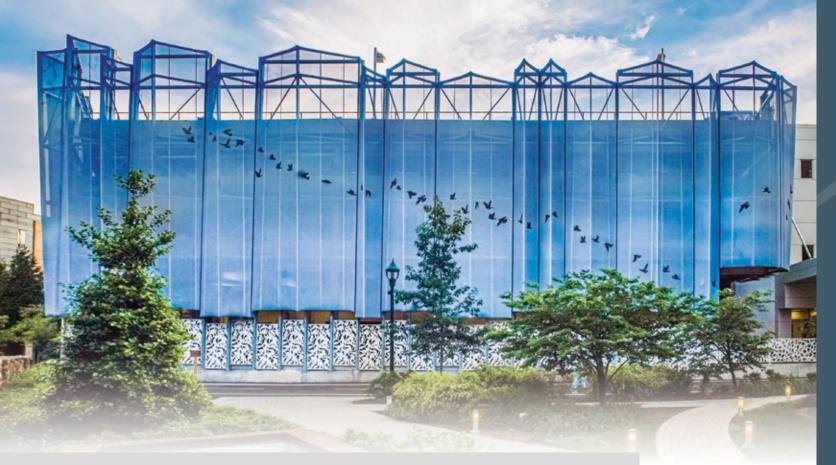

# TRANSFORM THE APPEARANCE OF YOUR BUILDING WITH A TENSILE FACADE SYSTEM BY BIG SPAN

Tensile Membrane Facades by Big Span Structures are an excellent answer for any building owner looking to create a building envelope system that's not only eye-catching but also durable and cost effective compared to traditional building products. Due to the lightweight flexible nature of membrane, a tensile fabric facade can span long distances while reducing the need for a lot of structural steel support framing making it an affordable and innovative solution.

Such fabrics like PTFE or PVC membrane are ideal on parking garages, office buildings, large stadiums using the same technology as tensile fabric overhead roofing canopies, or, with transparent ETFE cushions or a single layer ETFE system. PTFE and PVC membranes are both available in a solid or mesh format. The life expectancy for PVC membranes ranges anywhere from 10 - 20 years and 30+ years for PTFE-coated fiberglass membrane and ETFE film.

#### ADVANTAGES OF TENSILE MEMBRANE FACADES

- > DECREASE SOLAR HEAT GAIN
- > FLEXIBLE DESIGN AESTHETICS
- > DURABLE & SUSTAINABLE
- > COST-EFFECTIVE SOLUTIONS
- > LONG-SPAN CAPABILITIES
- > RETROFIT EXISTING BUILDINGS
- > NATURAL LIGHT TRANSLUCENCY
- > AIR VENTILATION (MESH FABRICS)
- > 100% RECYCLABLE (MEMBRANE SPECIFIC)
- > NON-COMBUSTIBLE FABRICS
- > OUTWARD VISIBILITY FROM INSIDE (MESH OR CLEAR FABRICS)