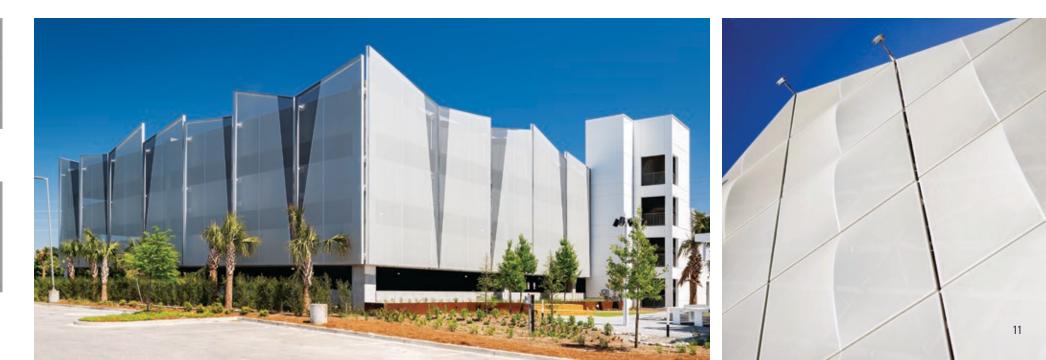

## **TENSILE MEMBRANE FACADES**

WORLDWIDE DIVERSITY IN TENSILE MEMBRANE ARCHITECTURE

# TRANSFORM THE APPEARANCE OF YOUR BUILDING WITH A TENSILE FACADE SYSTEM BY BIG SPAN

Tensile Membrane Facades by Big Span Structures are an excellent answer for any building owner looking to create a building envelope system that's not only eye-catching but also durable and cost effective compared to traditional building products. Due to the lightweight flexible nature of membrane, a tensile fabric facade can span long distances while reducing the need for a lot of structural steel support framing making it an affordable and innovative solution.

Such fabrics like PTFE or PVC membrane are ideal on parking garages, office buildings, large stadiums using the same technology as tensile fabric overhead roofing canopies, or, with transparent ETFE cushions or a single layer ETFE system. PTFE and PVC membranes are both available in a solid or mesh format. The life expectancy for PVC membranes ranges anywhere from 10 - 20 years and 30+ years for PTFE-coated fiberglass membrane and ETFE film.