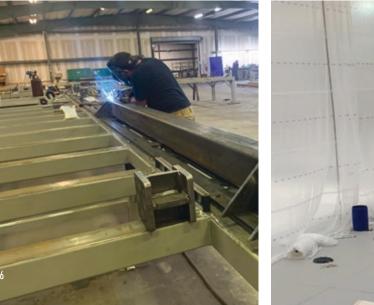

## **BIG SPAN STEEL & MEMBRANE FABRICATION** FOR TENSILE FACADES

Big Span is committed to manufacturing high quality steel and membrane fabrication for our design-build tensile facade systems. With in-house manufacturing facilities located in North America, Big Span offers over 70,000 sq. ft. combined capacity allowing to meet accelerated schedules and regulate production quality. As a full-service specialty contractor, these fabrication capabilities separates Big Span Structures from other U.S. based companies.

#### **STEEL FABRICATION** CAPABILITIES:

- > FULL IN-HOUSE STRUCTURAL FRAME FABRICATION
- > CAD DRIVEN AUTOMATED CNC PLATE & 3D STEEL PIPE CUTTING
- > AWS CERTIFIED WELDERS
- > 3RD PARTY CERTIFIED WELD INSPECTION & REPORTS
- > IN-HOUSE SAND BLASTING **& PAINTING BOOTHS**