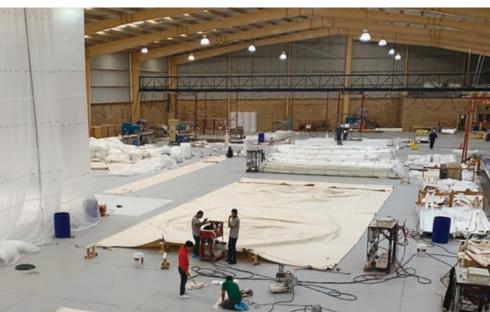

## **BIG SPAN STEEL & MEMBRANE FABRICATION** FOR TENSILE FACADES

Big Span is committed to manufacturing high quality steel and membrane fabrication for our design-build tensile facade systems. With in-house manufacturing facilities located in North America, Big Span offers over 70,000 sq. ft. combined capacity allowing to meet accelerated schedules and regulate production quality. As a full-service specialty contractor, these fabrication capabilities separates Big Span Structures from other U.S. based companies.