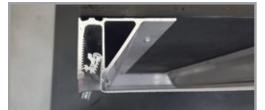

# SLEEK CONNECTION PROFILES OFFER A STREAMLINED TENSILE FACADE SYSTEM

We offer aluminum extrusions in a stick-build version which allows to directly attach the extrusions to the building facade or to a Big Span Structures supplied steel framing system, followed by the fabric installation.

#### FABRIC COVER

Perimeter frame no joints, with all RF welded seams

Visible facade movement on very windy day

**FRAMED PERIMETER** 

**INSIDE CORNER** 

JOINT

**OUTSIDE CORNER** 