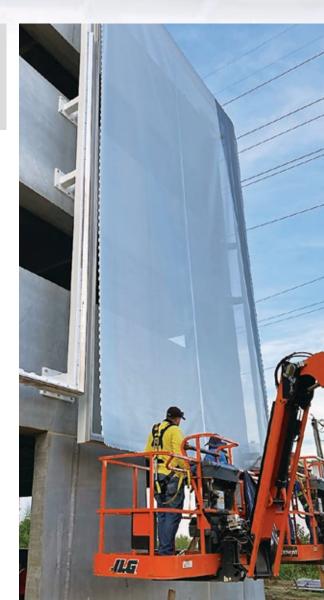

With over 40 years of designing and building customized tensile membrane solutions for our clients' unique construction requirements, our installation crew at Big Span Structures offers some of the most experienced, well-qualified and dedicated construction specialists in the business. For both the supporting structural steel framing as well as the fabric membrane, Big Span's construction team will develop construction methodologies, coordinate erection procedures and provide a detailed installation schedule for your next tensile membrane facade project.

# SLEEK CONNECTION PROFILES OFFER A STREAMLINED TENSILE FACADE SYSTEM

We offer aluminum extrusions in a stick-build version which allows to directly attach the extrusions to the building facade or to a Big Span Structures supplied steel framing system, followed by the fabric installation.