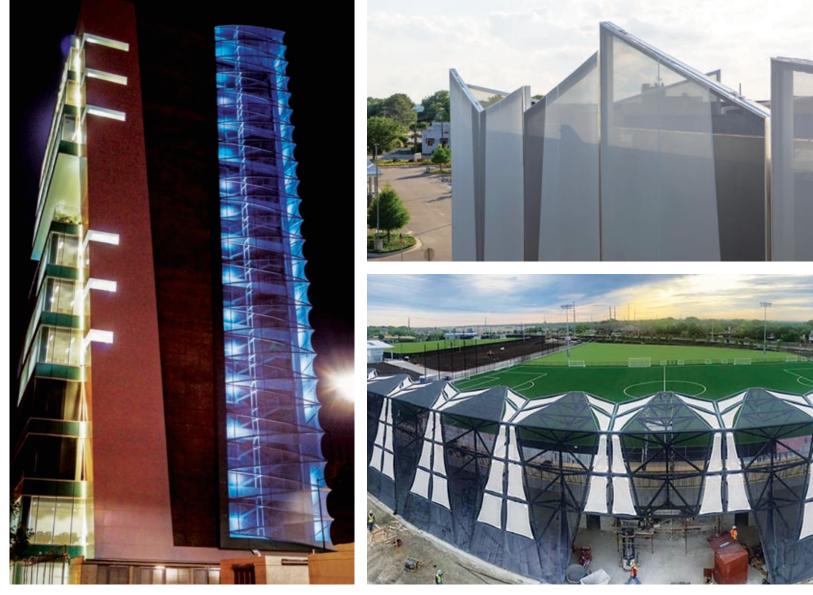

## **TENSILE MEMBRANE FACADES**

WORLDWIDE DIVERSITY IN TENSILE MEMBRANE ARCHITECTURE

# TRANSFORM THE APPEARANCE OF YOUR BUILDING WITH A TENSILE FACADE SYSTEM BY BIG SPAN

Tensile Membrane Facades by Big Span Structures are an excellent answer for any building owner looking to create a building envelope system that's not only eye-catching but also durable and cost effective compared to traditional building products. Due to the lightweight flexible nature of membrane, a tensile fabric facade can span long distances while reducing the need for a lot of structural steel support framing making it an affordable and innovative solution.

Such fabrics like PTFE or PVC membrane are ideal on parking garages, office buildings, large stadiums using the same technology as tensile fabric overhead roofing canopies, or, with transparent ETFE cushions or a single layer ETFE system. PTFE and PVC membranes are both available in a solid or mesh format. The life expectancy for PVC membranes ranges anywhere from 10 - 20 years and 30+ years for PTFE-coated fiberglass membrane and ETFE film.