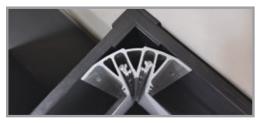

#### FABRIC COMBINATION

Perimeter frame some joints, and some RF welded seams

Light visible facade movement on very windy day