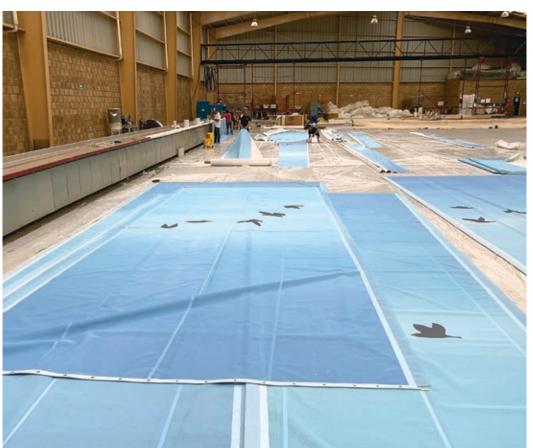

With over 40 years of designing and building customized tensile membrane solutions for our clients' unique construction requirements, our installation crew at Big Span Structures offers some of the most experienced, well-qualified and dedicated construction specialists in the business. For both the supporting structural steel framing as well as the fabric membrane, Big Span's construction team will develop construction methodologies, coordinate erection procedures and provide a detailed installation schedule for your next tensile membrane facade project.